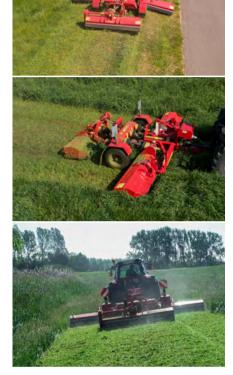

#### Large area mulcher for up to 6 meters [20 feet] working width

The SMWA multipla combines 3 machines for mowing large areas such as uncultivated land, parks, golf courses and airports. It mulches grass and prunings up to 5 cm [2 inches] and reaches working widths of 6 meters [20 feet].

The multipla hitch has a central and two lateral mulchers. The central device **SMWA rev cf** can be used independently.

The standard hydraulic system with solenoid valves and remote control allows the lifting of each individual mulcher. The mulchers perfectly follow the contours of the ground for a clean cut.

#### SMWA multipla · features

Each single mulcher can be folded up for transport and parking.