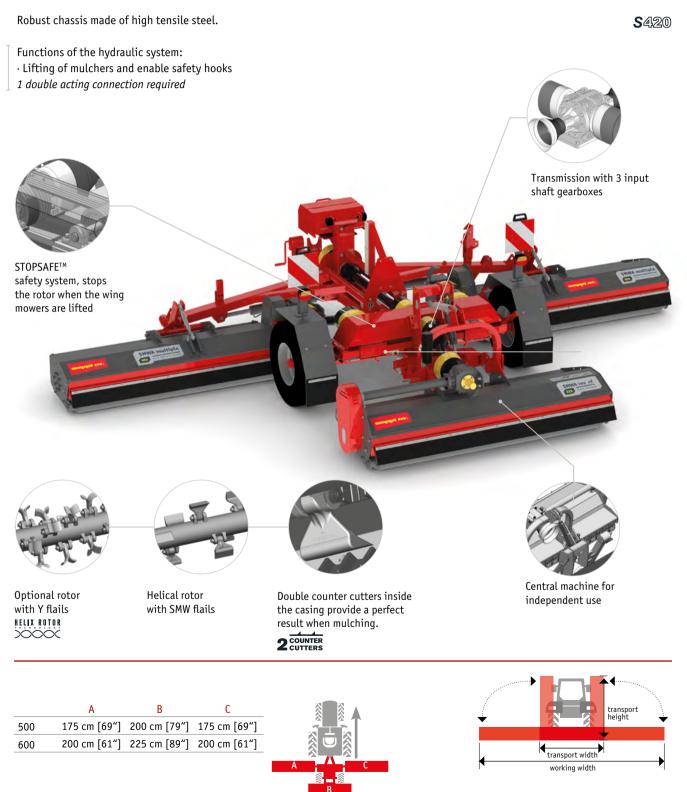

The multipla hitch has a central and two lateral mulchers. The central device **SMWA rev cf** can be used independently.

The standard hydraulic system with solenoid valves and remote control allows the lifting of each individual mulcher. The mulchers perfectly follow the contours of the ground for a clean cut.

## Standard version and characteristics

- Mulches grass and brush up to 5 cm [2 inches] Ø
- > Working speed 3-10 km/h
- > Trailer hitch with two lateral mowers and the central SMWA rev cf, with 2 wheels and parking stand
- > 1000 rpm gearbox
- > STOPSAFE safety system
- > Belt transmission
- Hydraulic system with valves and remote control
- Adjustable rear hood with rubber protection
- > Front protection with metal flaps
- > Support roller 152 mm Ø
- > Rotor with SMW flails

| Specifications • SMWA multipla |           | Nominal tractor power 80-150 HP |               |
|--------------------------------|-----------|---------------------------------|---------------|
| Working width                  | cm [inch] | 500 [197]                       | 600 [236]     |
| Overall width                  | cm [inch] | 500 [197]                       | 600 [236]     |
| Transport width                | cm [inch] | 240 [94]                        | 240 [94]      |
| Depth                          | cm [inch] | 450 [177]                       | 450 [177]     |
| Transport depth                | cm [inch] | 290 [114]                       | 310 [122]     |
| Weight · base value            | kg [lb]   | 2.780 [6,130]                   | 2.980 [6,570] |
| Belts                          | qty       | 3 x 4                           | 3 x 4         |
| SMW flails                     | qty       | 60                              | 66            |
| SML flails                     | qty       | 111                             | 123           |
| Y knives                       | qty       | 111                             | 123           |